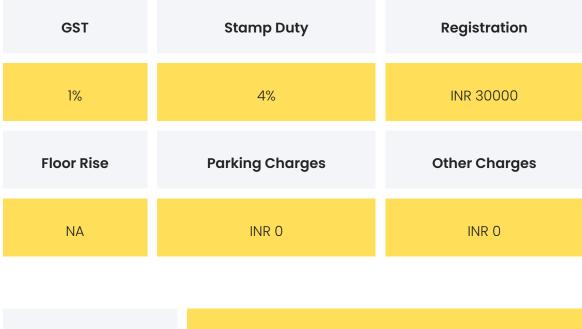

### COMMERCIALS

| Configuration | Rate Per<br>Sqft | Agreement<br>Value | Box Price                 |
|---------------|------------------|--------------------|---------------------------|
| 1 ВНК         |                  |                    | INR 4200000 to<br>4500000 |
| 2 BHK         |                  |                    | INR 5700000 to<br>6800000 |

**Disclaimer:** Prices mentioned are approximate value and subject to change.

| Festive Offers | The builder is not offering any festive offers at the |  |
|----------------|-------------------------------------------------------|--|
|                | moment.                                               |  |